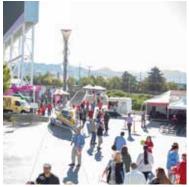

# SEPTEMBER 19<sup>TH</sup>, 2024 RICE-ECCLES STADIUM 3,000 - 5,000 IN PERSON ATTENDANCE FOOD, GAMES, CONTESTS, & MORE

PAGE 2 / 10