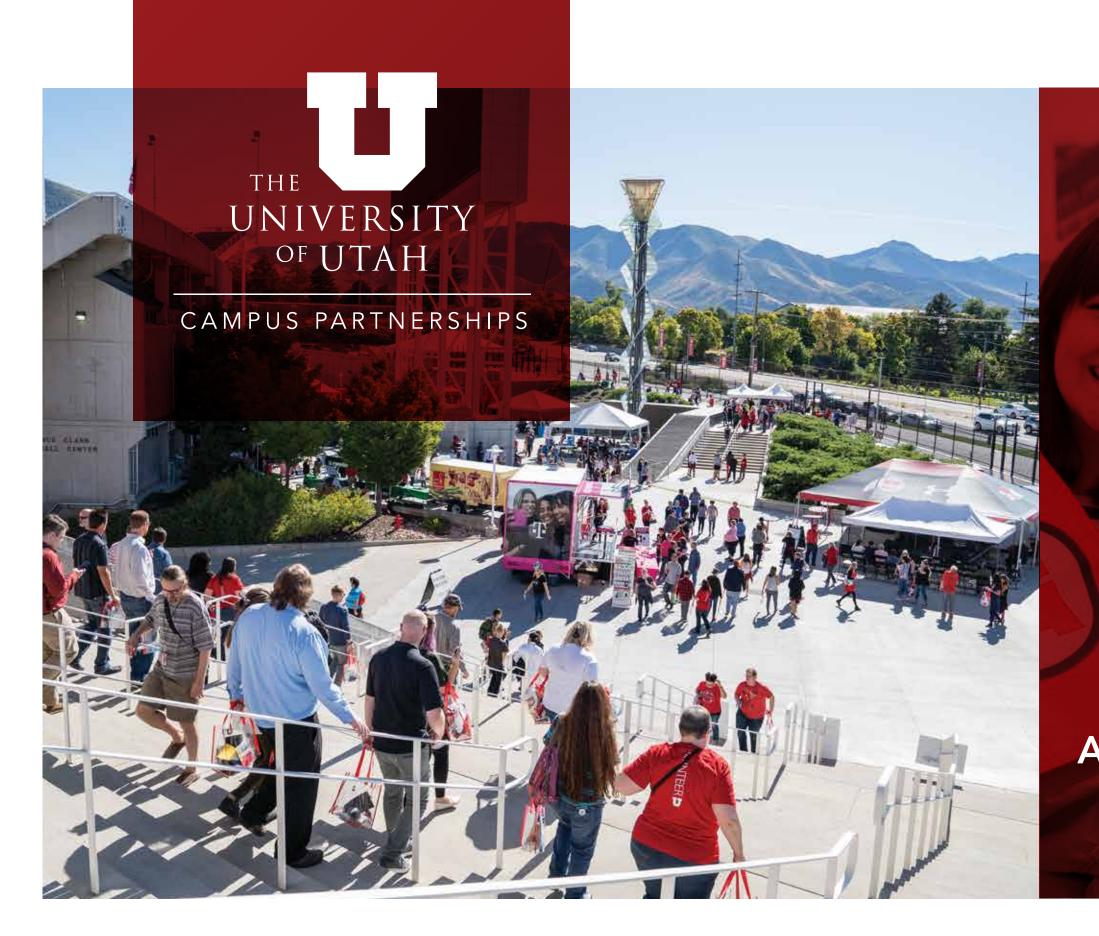

# EMPLOYEE APPRECIATION DAY

# ABOUT EMPLOYEE APPRECIATION DAY

Created in 2004, Employee Appreciation Day (EAD) is co-sponsored by the Division of Human Resources and the U of U Staff Council (UUSC). The goal of EAD is to celebrate our faculty and staff by providing a fun-filled event.

EAD is an in-person one-day event held at beautiful Rice-Eccles Stadium with dozens of opportunities to University employees to be celebrated and relax a little.