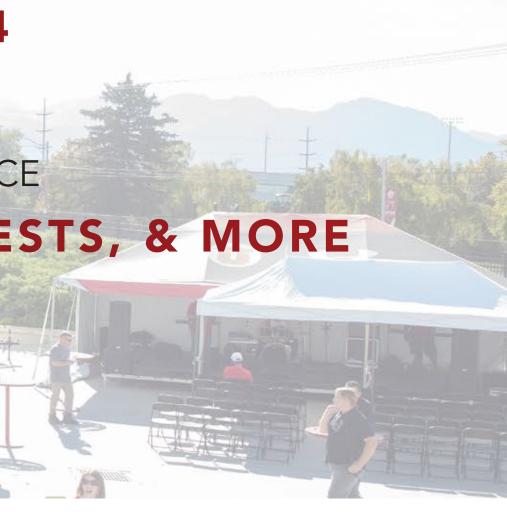

# SEPTEMBER 19<sup>TH</sup>, 2024 RICE-ECCLES STADIUM 3,000 - 5,000 IN PERSON ATTENDANCE FOOD, GAMES, CONTESTS, & MORE

PAGE 2 / 10