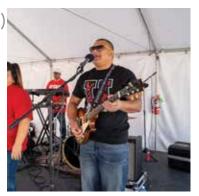

# ABOUT EMPLOYEE APPRECIATION DAY

Created in 2004, Employee Appreciation Day (EAD) is co-sponsored by the Division of Human Resources and the U of U Staff Council (UUSC). The goal of EAD is to celebrate our faculty and staff by providing a fun-filled event.

EAD is an in-person one-day event held at beautiful Rice-Eccles Stadium with dozens of opportunities to University employees to be celebrated and relax a little.

# SEPTEMBER 19<sup>TH</sup>, 2024 RICE-ECCLES STADIUM 3,000 - 5,000 IN PERSON ATTENDANCE FOOD, GAMES, CONTESTS, & MORE

PAGE 2 / 10