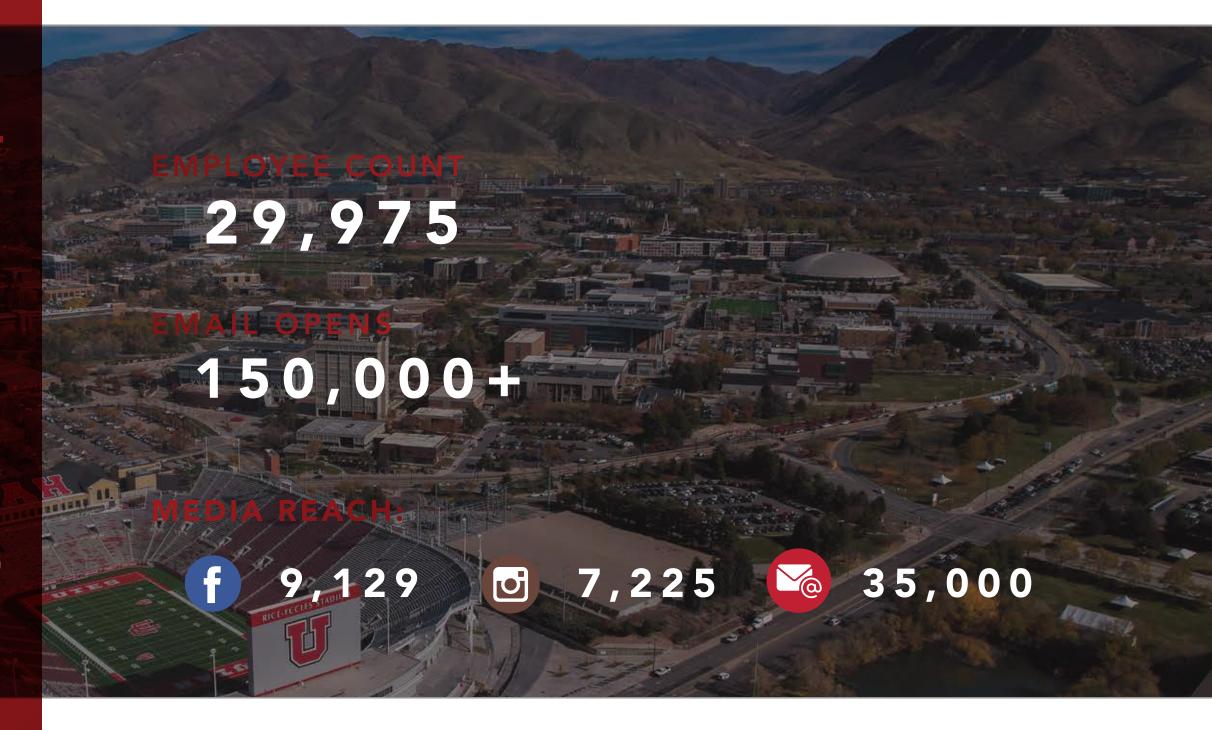

## UNIVERSITY EMPLOYEES

The University of Utah is the second largest employer in the state boasting 29,975 employees and growing. Employees range from professors and doctors to those who keep the lights on day-to-day on campus.

REACH 29,975 EMPLOYEES

3,000 - 5,000 IN-PERSON INTERACTIONS