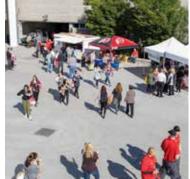

# ABOUT EMPLOYEE APPRECIATION DAY

Created in 2004, Employee
Appreciation Day (EAD) is
co-sponsored by the Division of
Human Resources and the U of U Staff
Council (UUSC). The goal of EAD is to
celebrate our faculty and staff by
providing a fun-filled event.

EAD has returned to an in-person one-day event after going virtual in 2020. While some virtual options will still be available, we are excited to get back together in person at the newly renovated Rice-Eccles Stadium!